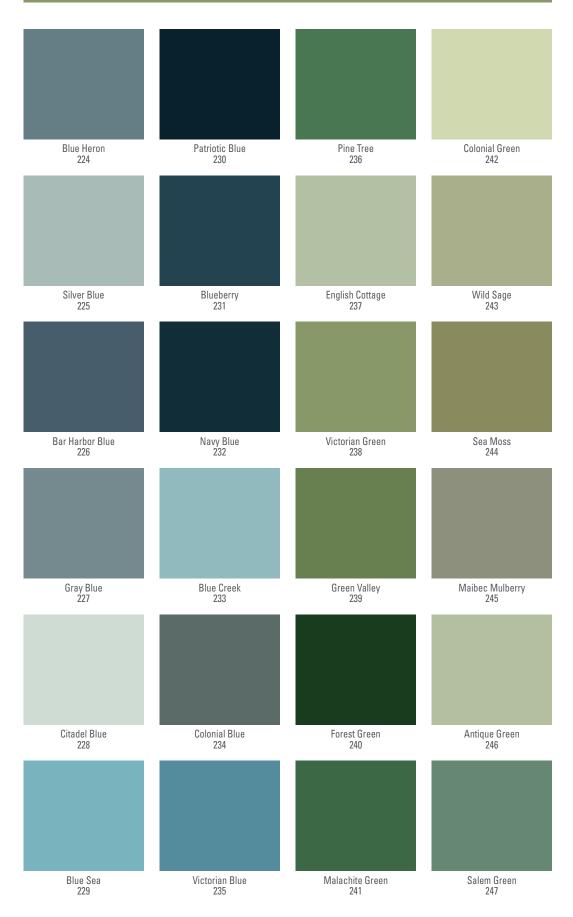

Our **Nautilia** inspirations bring together soft blues, whites and grays that are reminiscent of ocean breezes and sun-kissed beach homes.

Our **Balsamia** inspirations feature deep blues and greens that are evocative of the peaceful tranquility found in the forest.