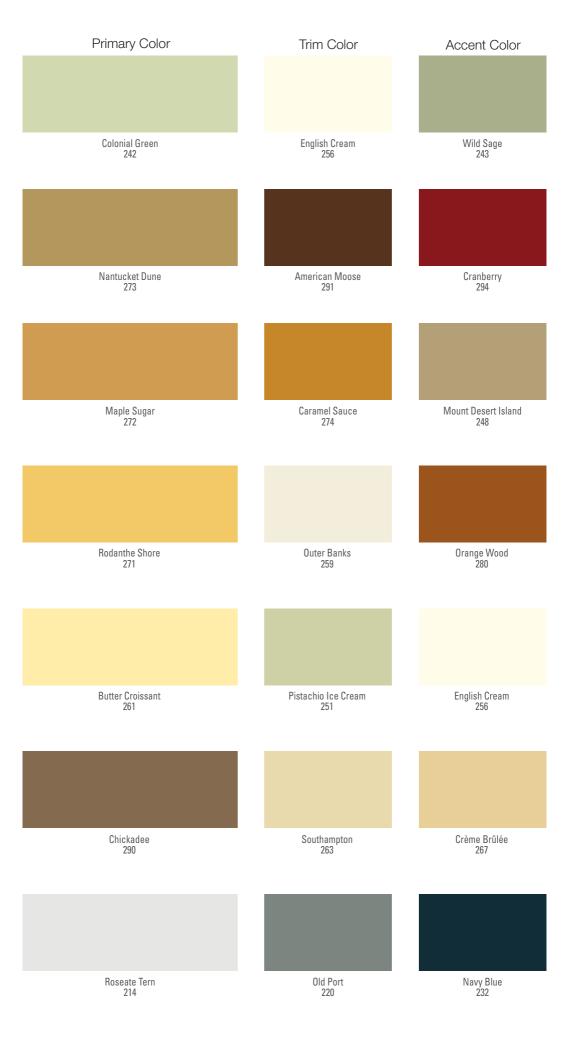

Our **Provincia** inspirations use pale whites, yellows and creams to reflect light and emphasize a home's luster, while bringing to mind rolling hills and the lush countryside.

Our **Terra** inspirations feature rich earth shades of brown, ochre and red that blend seamlessly with the ever-changing beauty of the surrounding woodlands.

# Provincia inspirations

| Mount Desert Island 248  Maibec Linen 254  Viennese Bread 260  Maibec Beige 266 |                       |                      |                          |                     |
|---------------------------------------------------------------------------------|-----------------------|----------------------|--------------------------|---------------------|
| Mount Desert Island Maibec Linen Viennese Bread Maibec Beige 248 254 260 266    |                       |                      |                          |                     |
| Mount Desert Island Maibec Linen Viennese Bread Maibec Beige 248 254 260 266    |                       |                      |                          |                     |
| Mount Desert Island Maibec Linen Viennese Bread Maibec Beige 248 254 260 266    |                       |                      |                          |                     |
| Mount Desert Island Maibec Linen Viennese Bread Maibec Beige 248 254 260 266    |                       |                      |                          |                     |
| 248 254 260 260                                                                 | Mount Desert Island   | Maibec Linen         | Viennese Bread           | Maibec Beige        |
|                                                                                 | 246                   | 254                  | 200                      | 200                 |
|                                                                                 |                       |                      |                          |                     |
|                                                                                 |                       |                      |                          |                     |
|                                                                                 |                       |                      |                          |                     |
|                                                                                 |                       |                      |                          |                     |
| Cocoon Montauk Sand Butter Croissant Crème Brûlée<br>249 255 261 267            | Cocoon<br>249         | Montauk Sand<br>255  |                          | Crème Brûlée<br>267 |
|                                                                                 |                       |                      |                          |                     |
|                                                                                 |                       |                      |                          |                     |
|                                                                                 |                       |                      |                          |                     |
|                                                                                 |                       |                      |                          |                     |
|                                                                                 |                       |                      |                          |                     |
| Georgian Green English Cream Maibec Beachgrass Golden Dune<br>250 256 262 268   | Georgian Green<br>250 | English Cream<br>256 | Maibec Beachgrass<br>262 | Golden Dune<br>268  |
|                                                                                 |                       |                      |                          |                     |
|                                                                                 |                       |                      |                          |                     |
|                                                                                 |                       |                      |                          |                     |
|                                                                                 |                       |                      |                          |                     |
| Pistachio Ice Cream Hay Southampton Butterscotch                                | Dietochia las Crosm   | Have                 | Courthamaton             | Duttorootoh         |
| Pistachio Ice Cream Hay Southampton Butterscotch 251 257 263 269                |                       | 257                  | 263                      | 269                 |
|                                                                                 |                       |                      |                          |                     |
|                                                                                 |                       |                      |                          |                     |
|                                                                                 |                       |                      |                          |                     |
|                                                                                 |                       |                      |                          |                     |
| Greek Revival Green Cape Cod Yellow Latte Warm Sand 252 258 264 270             | Greek Revival Green   | Cape Cod Yellow      | Latte                    | Warm Sand           |
| 252 258 264 270                                                                 | 252                   | 258                  | 264                      | 270                 |
|                                                                                 |                       |                      |                          |                     |
|                                                                                 |                       |                      |                          |                     |
|                                                                                 |                       |                      |                          |                     |
|                                                                                 |                       |                      |                          |                     |
| Yellow Cottage Outer Banks Honey Gold Rodanthe Shore 253 259 265 271            | Yellow Cottage        | Outer Banks<br>259   | Honey Gold<br>265        | Rodanthe Shore      |

## Terra

| Maple Sugar    | Deer        | Brown Bear      | Chickadee      |
|----------------|-------------|-----------------|----------------|
| 272            | 278         | 284             | 290            |
|                |             |                 |                |
| Nantucket Dune | Toffee      | Autumn Glaze    | American Moose |
| 273            | 279         | 285             | 291            |
|                |             |                 |                |
| Caramel Sauce  | Orange Wood | Colonial Orange | Pinecone       |
| 274            | 280         | 286             | 292            |
|                |             |                 |                |
| Cedar Bark     | Chesapeake  | Fudge           | Napa Wine      |
| 275            | 281         | 287             | 293            |
|                |             |                 |                |
| Brown Sugar    | Chocolate   | Pelican         | Cranberry      |
| 276            | 282         | 288             | 294            |
|                |             |                 |                |
| Amber          | Teak Brown  | Rusted Soil     | Victorian Red  |
| 277            | 283         | 289             | 295            |