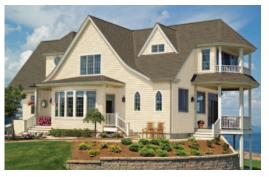

Our **Provincia** inspirations use pale whites, yellows and creams to reflect light and emphasize a home's luster, while bringing to mind rolling hills and the lush countryside.

Our **Terra** inspirations feature rich earth shades of brown, ochre and red that blend seamlessly with the ever-changing beauty of the surrounding woodlands.

Nautilia inspirations - Old Port 220

Balsamia inspirations - Maibec Mulberry 245

Provincia inspirations - Outer Banks 259

Terra inspirations - Rusted Soil 289