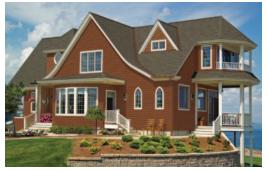

Our **Provincia** inspirations use pale whites, yellows and creams to reflect light and emphasize a home's luster, while bringing to mind rolling hills and the lush countryside.

Our **Terra** inspirations feature rich earth shades of brown, ochre and red that blend seamlessly with the ever-changing beauty of the surrounding woodlands.

Nautilia inspirations - Old Port 220

Balsamia inspirations - Maibec Mulberry 245

Provincia inspirations - Outer Banks 259

Terra inspirations - Rusted Soil 289